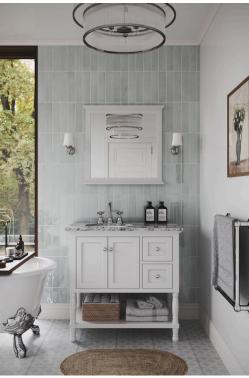

# Higher Collection

 a harmonious blend of relaxed design, subtle VJ paneling, and a contemporary round handle. Immerse yourself in luxury as you capture the essence of coastal or cottage charm, delivering a refreshing and sophisticated touch to your space.

> Airlie 900 | Single Basin 900 Length x 460 Depth

Airlie 1500 | Double Basin 1500 Length x 460 Depth