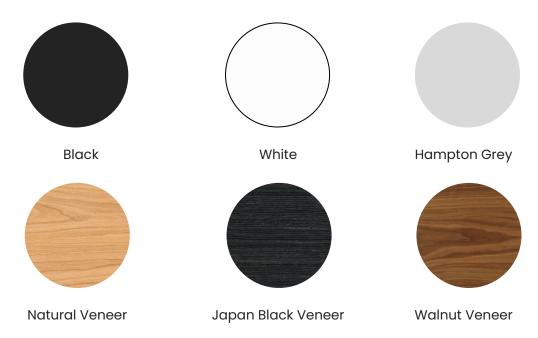

241 Monier Road Darra, QLD, 4076 \*Subject to stock availability. Some of these vanities are 'made to order.' Please contact us to find out more!



Catering for all personalities, spaces and scopes...



Vanity by Design is Australia's premier bathroom unit and cabinetry company providing traditional and contemporary vanity designs, catering for all personalities, spaces and scopes since 2006.

For over a decade we have provided homeowners and interior designers access to our distinctive range of vanities and pride ourselves on our customer service.

At Vanity By Design, our passion lies in translating visions into reality and elevating every bathroom into a reflection of individual style and sophistication.

### **Cabinet Finish**

Cabinet Finish subject to individual vanity design.



### **Bench Top**

Subject to availability and chosen design



### **Handles**

Style & Finish subject to individual vanity design





### **Custom Paint**

Dulux Paint | Other colours available upon request



made with care | made by design

### Standard Sizes



### **1530 VANITY**

TOP 1530 Length | 563 Depth | 20 Height

CABINET 1480 Length | 550 Depth | 860 Height

Available: Chantel | McQueen | Wainscott



### **1200 VANITY**

TOP 1200 Length | 563 Depth | 20 Height

CABINET 1180 Length | 550 Depth | 860 Height

Available: Chantel



### 900 VANITY

TOP 900 Length | 563 Depth | 20 Height

CABINET 880 Length | 550 Depth | 860 Height

Available: McQueen | Wainscott | Cleo

### **NOTE:**

- -All 563 Depth vanities will include an under-mount oval basin.
- \*Unless otherwise specif