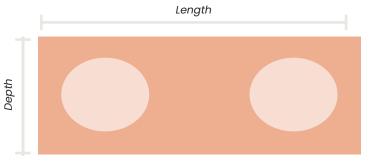

### **NOTE:**

- -All 563 Depth vanities will include an under-mount oval basin.
- \*Unless otherwise specified or nominated.
- -Splashbacks are available for these vanities
- -Overall Vanity Height subject to each vanity design & benchtop chosen

### **NOTE:**

- -All 500 Depth vanities will include an under-mount oval basin.
- \*Unless otherwise specified or nominated.
- -Overall vanity Height subject to each vanity design & benchtop

**500 DEPTH** 

### NOTE:

- -All 460 Depth vanities to nominate an above-counter basin
- \*Unless otherwise specified or nominated.
- -Overall vanity Height subject to each vanity design, benchtop and nominated above counter basin.