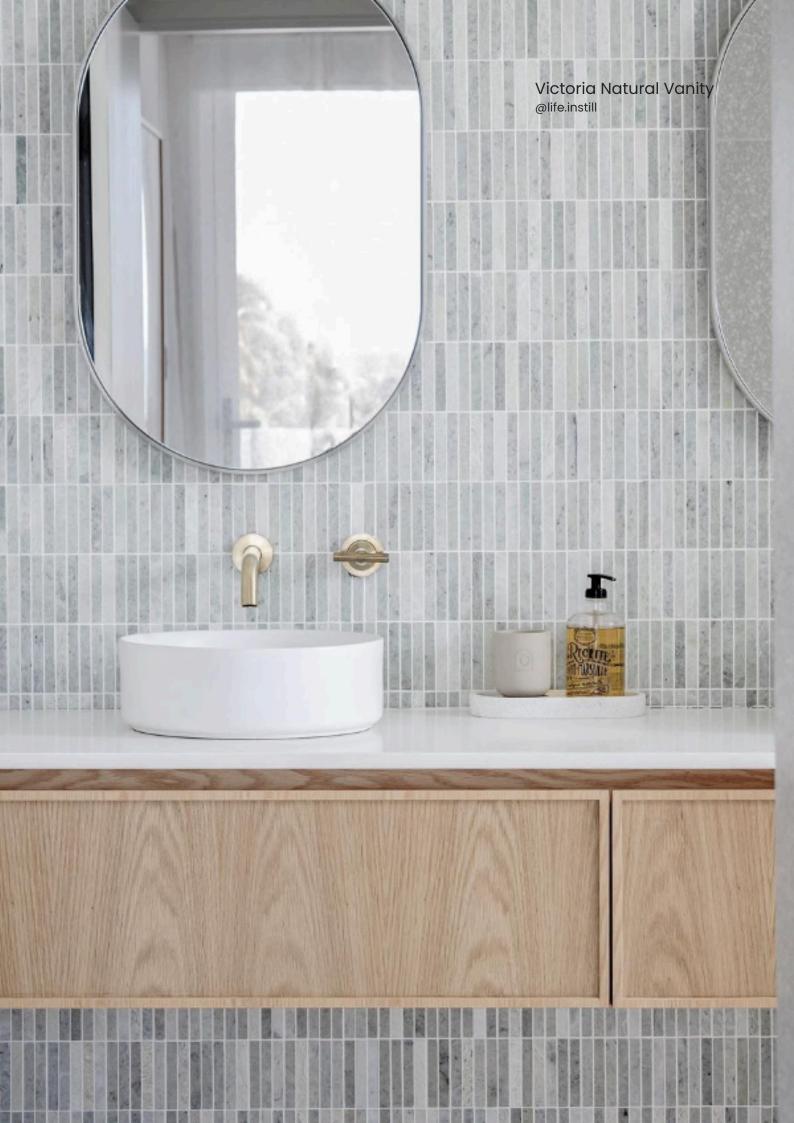

# Victoria Collection

 Welcome to the epitome of refined luxury – The Victoria Vanity, a true testament to the harmonious blend of tradition and modernity. Imbued with inspiration drawn from the magnificent residence recently transformed by our sister company, Kerdic, on the prestigious Victoria Avenue in Chelmer, QLD.

> Victoria 900 | Single Basin 900 Length x 460 Depth

Victoria 1500 | Double Basin 1500 Length x 460 Depth

 Elevate your bathroom sanctuary with the timeless sophistication of the Byron Wall Hung Vanity. A seamless fusion of traditional charm and modern functionality. Crafted for those with an eye for classic design and a penchant for contemporary aesthetics, the Byron is the epitome of versatility and elegance.