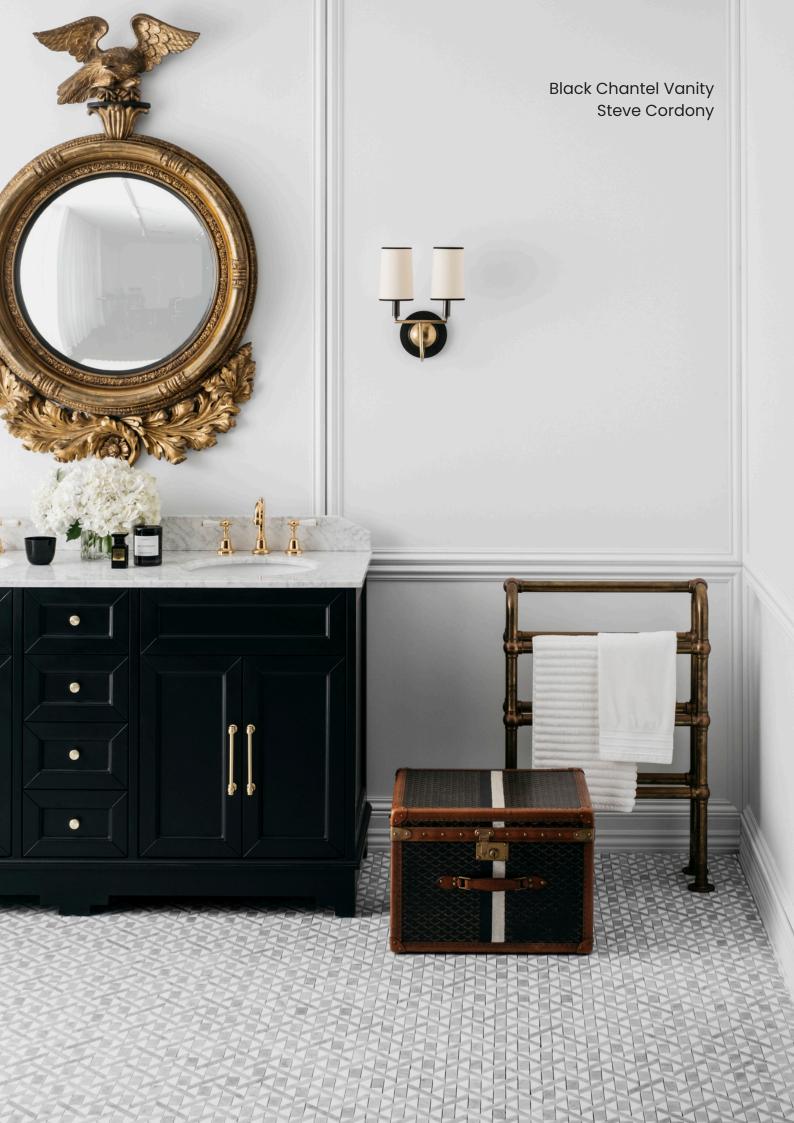

# Collection

a tribute to 1940's glamour and timeless femininity. With a nod to Old Hollywood, each piece showcases craftsmanship and true elegance. This collection embodies a perfect blend of glamour, eclecticism, and a touch of Old Hollywood charm. Elevate your space with Chantel – where style meets nostalgia in an enchanting dance of sophistication.

### Chantel 1200 | Single Basin

1200 Length x 563 Depth x 880 Height

### Chantel 1530 | Double Basin

1530 Length x 563 Depth x 880 Height