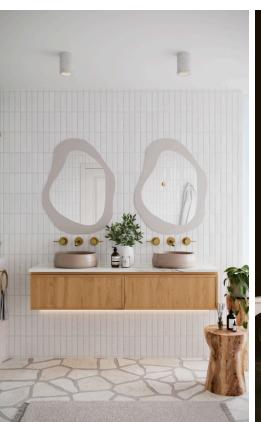

# Higher Collection

 a harmonious blend of relaxed design, subtle VJ paneling, and a contemporary round handle. Immerse yourself in luxury as you capture the essence of coastal or cottage charm, delivering a refreshing and sophisticated touch to your space.

> Airlie 900 | Single Basin 900 Length x 460 Depth

Airlie 1500 | Double Basin 1500 Length x 460 Depth