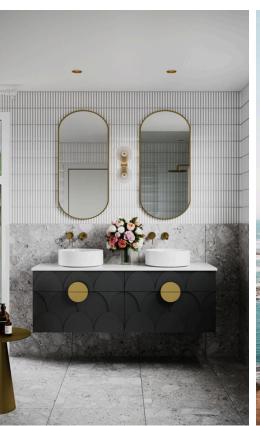

### Fadie Collection

- The Eadie boasts a modern design, with sleek paint finish available in Black, White & Custom Paint colours. These finishes are meticulously applied with a delicate scalloped pattern, evoking the opulence of Art Deco-inspired spaces. Embrace the coastal allure reminiscent of 'The Great Gatsby' as you indulge in the sophistication of scallop shell motifs.

> Eadie 900 | Single Basin 900 Length x 460 Depth

Eadie 1500 | Double Basin 1500 Length x 460 Depth

- Picture a collision between abstract art and classic European Interior Design. Our playful creation features whimsically mismatched legs and panelled arch detailing on the front face, blurring the lines between traditional and contemporary aesthetics. Inspired by the vibrant spirit of Bondi, a popular Australian beach, this design is a bit out there, a touch loud, delightfully artistic, and unapologetically opinionated!