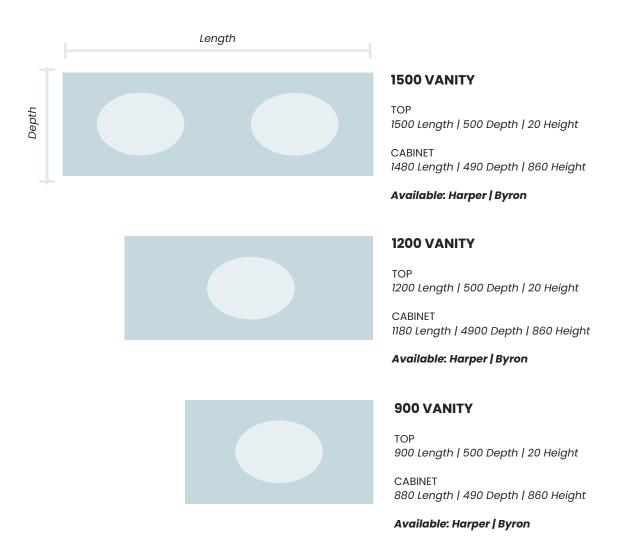

### Standard Sizes

### **NOTE:**

- -All 500 Depth vanities will include an under-mount oval basin.
- \*Unless otherwise specified or nominated.
- -Overall vanity Height subject to each vanity design & benchtop

**500 DEPTH** 

# Harper Collection

a testament to classic, enduring design that has been a bestseller for over 15 years.
 Whether in a traditional or contemporary bathroom, these shaker cabinets, with a legacy spanning two centuries, remain perpetually stylish. Harper embodies timeless beauty and elegance, making it the perfect choice to elevate and enrich your space.

### Harper 900 | Single Basin

900 Length x 500 Depth x 880 Height

### Harper 1200 | Single Basin

1200 Length x 500 Depth x 880 Height

### Harper 1500 | Double Basin

1500 Length x 500 Depth x 880 Height