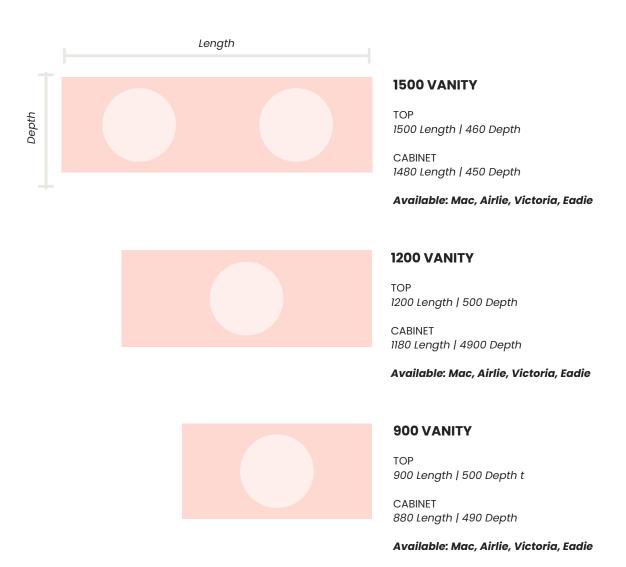

### Standard Sizes

### NOTE:

- -All 460 Depth vanities to nominate an above-counter basin
- \*Unless otherwise specified or nominated.
- -Overall vanity Height subject to each vanity design, benchtop and nominated above counter basin.

**460 DEPTH** 

> Airlie 900 | Single Basin 900 Length x 460 Depth

Airlie 1500 | Double Basin 1500 Length x 460 Depth

### Mac collection

 Our Mac range is a contemporary design with a slatted textural detail and seamless handle. Inspired by modern Australian architecture, Mac is a true reflection of our relaxed beach to city lifestyle.

Mac 900 | Single Basin 900 Length x 460 Depth

Mac 1500 | Double Basin 1500 Length x 460 Depth

# Victoria Collection

 Welcome to the epitome of refined luxury – The Victoria Vanity, a true testament to the harmonious blend of tradition and modernity. Imbued with inspiration drawn from the magnificent residence recently transformed by our sister company, Kerdic, on the prestigious Victoria Avenue in Chelmer, QLD.

> Victoria 900 | Single Basin 900 Length x 460 Depth

Victoria 1500 | Double Basin 1500 Length x 460 Depth

 Elevate your bathroom sanctuary with the timeless sophistication of the Byron Wall Hung Vanity. A seamless fusion of traditional charm and modern functionality. Crafted for those with an eye for classic design and a penchant for contemporary aesthetics, the Byron is the epitome of versatility and elegance.

### Fadie Collection

- The Eadie boasts a modern design, with sleek paint finish available in Black, White & Custom Paint colours. These finishes are meticulously applied with a delicate scalloped pattern, evoking the opulence of Art Deco-inspired spaces. Embrace the coastal allure reminiscent of 'The Great Gatsby' as you indulge in the sophistication of scallop shell motifs.

> Eadie 900 | Single Basin 900 Length x 460 Depth

Eadie 1500 | Double Basin 1500 Length x 460 Depth

- Picture a collision between abstract art and classic European Interior Design. Our playful creation features whimsically mismatched legs and panelled arch detailing on the front face, blurring the lines between traditional and contemporary aesthetics. Inspired by the vibrant spirit of Bondi, a popular Australian beach, this design is a bit out there, a touch loud, delightfully artistic, and unapologetically opinionated!