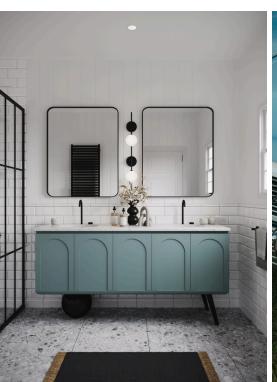

# Higher Collection

 a harmonious blend of relaxed design, subtle VJ paneling, and a contemporary round handle. Immerse yourself in luxury as you capture the essence of coastal or cottage charm, delivering a refreshing and sophisticated touch to your space.

> Airlie 900 | Single Basin 900 Length x 460 Depth

Airlie 1500 | Double Basin 1500 Length x 460 Depth