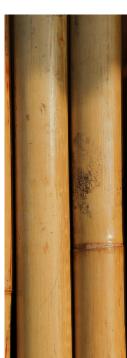

### Bondi 1800 | Double Basin

1800 Length x 560 Depth x 880 Height

 Discover the timeless elegance of the Cleo 900, a single-basin vanity crafted from sustainable plantation timbers. Its exquisite bamboo-inspired border, reminiscent of Asian Zen Interiors, is accentuated by a luxurious Brushed Gold round pull handle, adding a touch of opulence to your space.

> Cleo 900 | Single Basin 900 Length x 560 Depth