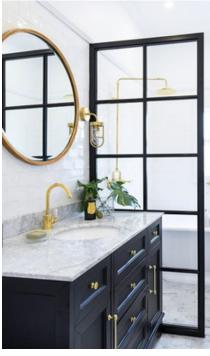

th | 460 Depth -Above Counter Basin

CABINET 1780 Length | 450 Depth

### **NOTE:**

- -These designs are limited edition. Benchtops are not compatible with other vanity designs.
- -Overall vanity Height subject to each vanity design, benchtop and nominated above counter basin.

limited edition



# Collection

a tribute to 1940's glamour and timeless femininity. With a nod to Old Hollywood, each piece showcases craftsmanship and true elegance. This collection embodies a perfect blend of glamour, eclecticism, and a touch of Old Hollywood charm. Elevate your space with Chantel – where style meets nostalgia in an enchanting dance of sophistication.

### Chantel 1200 | Single Basin

1200 Length x 563 Depth x 880 Height

### Chantel 1530 | Double Basin

1530 Length x 563 Depth x 880 Height













# Harper Collection

a testament to classic, enduring design that has been a bestseller for over 15 years.
 Whether in a traditional or contemporary bathroom, these shaker cabinets, with a legacy spanning two centuries, remain perpetually stylish. Harper embodies timeless beauty and elegance, making it the perfect choice to elevate and enrich your space.

### Harper 900 | Single Basin

900 Length x 500 Depth x 880 Height

### Harper 1200 | Single Basin

1200 Length x 500 Depth x 880 Height

### Harper 1500 | Double Basin

1500 Length x 500 Depth x 880 Height



# McQueen collection

 a nostalgic nod to mid-century style, seamlessly blending rich timber elegance with unashamedly retro flair. Inspired by the clean lines of midcentury modern design, this collection offers timeless s