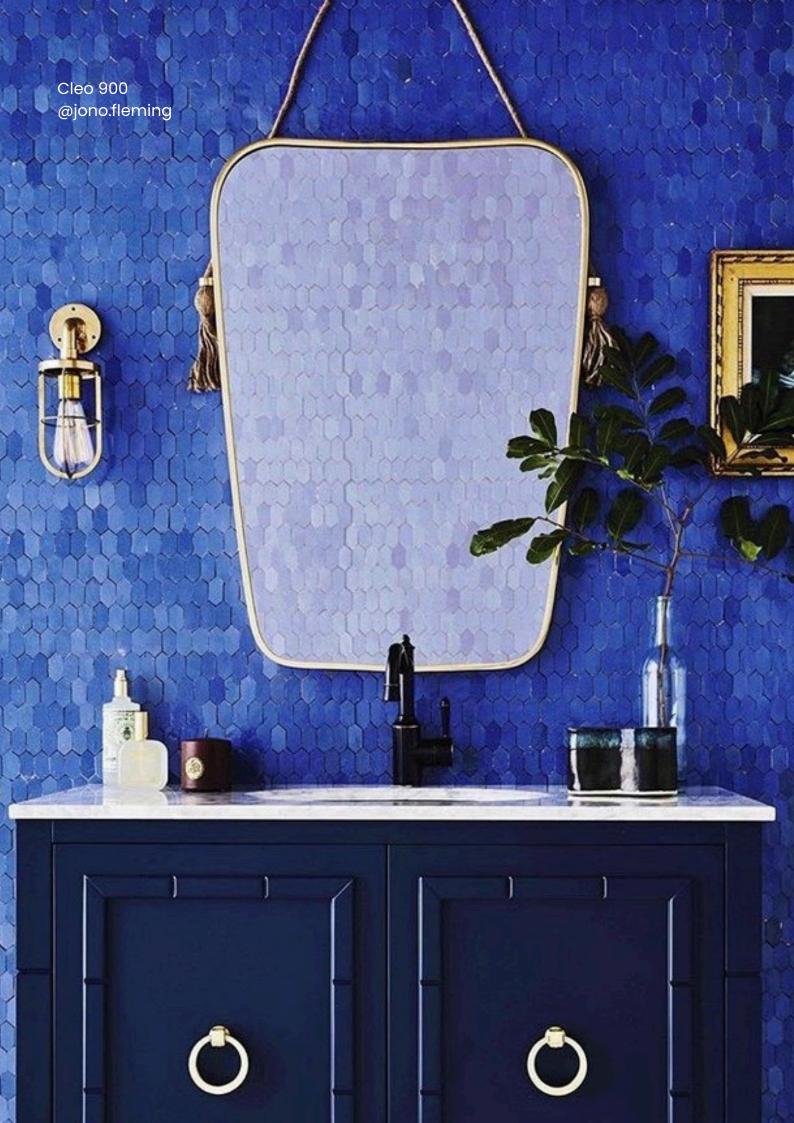

### Bondi 1800 | Double Basin

1800 Length x 560 Depth x 880 Height

 Discover the timeless elegance of the Cleo 900, a single-basin vanity crafted from sustainable plantation timbers. Its exquisite bamboo-inspired border, reminiscent of Asian Zen Interiors, is accentuated by a luxurious Brushed Gold round pull handle, adding a touch of opulence to your space.

> Cleo 900 | Single Basin 900 Length x 560 Depth