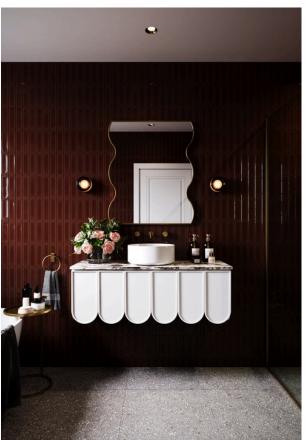

### Fadie Collection

- The Eadie boasts a modern design, with sleek paint finish available in Black, White & Custom Paint colours. These finishes are meticulously applied with a delicate scalloped pattern, evoking the opulence of Art Deco-inspired spaces. Embrace the coastal allure reminiscent of 'The Great Gatsby' as you indulge in the sophistication of scallop shell motifs.

> Eadie 900 | Single Basin 900 Length x 460 Depth

Eadie 1500 | Double Basin 1500 Length x 460 Depth

- Picture a collision between abstract art and classic European Interior Design. Our playful creation features whimsically mismatched legs and panelled arch detailing on the front face, blurring the lines between traditional and contemporary aesthetics. Inspired by the vibrant spirit of Bondi, a popular Australian beach, this design is a bit out there, a touch loud, delightfully artistic, and unapologetically opinionated!