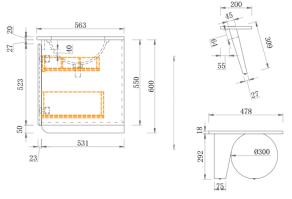

**Front Elevation** 

Section Side

<u>Leg Detail</u>

## **Top View**

<u>Section Top - Drawer Inserts</u>