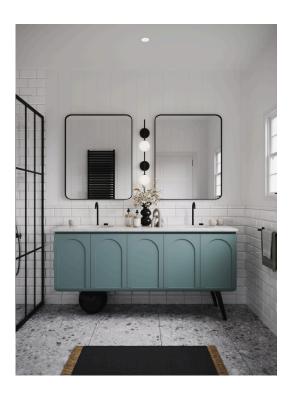

## Bondi 1800 Double

# ondi collection

- Picture a collision between abstract art and classic European Interior Design. Our playful creation features whimsically mismatched legs and panelled arch detailing on the front face, blurring the lines between traditional and contemporary aesthetics. Inspired by the vibrant spirit of Bondi, a popular Australian beach, this design is a bit out there, a touch loud, delightfully artistic, and unapologetically opinionated!

## **Bondi 1800 Double Basin**

1800 Length x 563 Depth

## Bondi 1800 Double - 2024

Cabinet Size: 1780mm (L) X 550mm (D) X 860mm (H) (Top Size: 1800mm (L) X 563mm (D) X 20mm (H)

Type: Freestanding

Basin: Round Under-mount Ceramic Basins

Splash-back: Optional

Tap Hole: Client to nominate