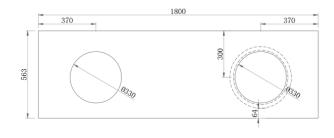

## **Bondi 1800 Double Basin**

1800 Length x 563 Depth

## Bondi 1800 Double - 2024

Cabinet Size: 1780mm (L) X 550mm (D) X 860mm (H) (Top Size: 1800mm (L) X 563mm (D) X 20mm (H)

Type: Freestanding

Basin: Round Under-mount Ceramic Basins

Splash-back: Optional

Tap Hole: Client to nominate

## **Top View**

<u>Section Top - Drawer Inserts</u>