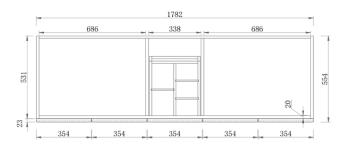

## Bondi 1800 Double - 2024

Cabinet Size: 1780mm (L) X 550mm (D) X 860mm (H) (Top Size: 1800mm (L) X 563mm (D) X 20mm (H)

Type: Freestanding

Basin: Round Under-mount Ceramic Basins

Splash-back: Optional

Tap Hole: Client to nominate

**Front Elevation** 

Section Side

<u>Leg Detail</u>

## **Top View**

<u>Section Top - Drawer Inserts</u>