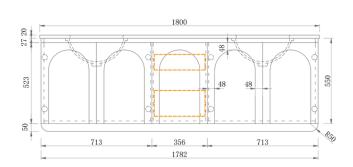

**Front Elevation** 

Section Side

<u>Leg Detail</u>

## **Top View**

<u>Section Top - Drawer Inserts</u>