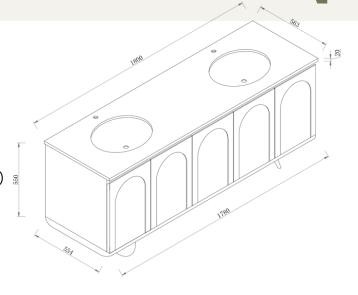

## **Bondi 1800 Double Basin**

1800 Length x 563 Depth

## Bondi 1800 Double - 2024

Cabinet Size: 1780mm (L) X 550mm (D) X 860mm (H) (Top Size: 1800mm (L) X 563mm (D) X 20mm (H)

Type: Freestanding

Basin: Round Under-mount Ceramic Basins

Splash-back: Optional

Tap Hole: Client to nominate