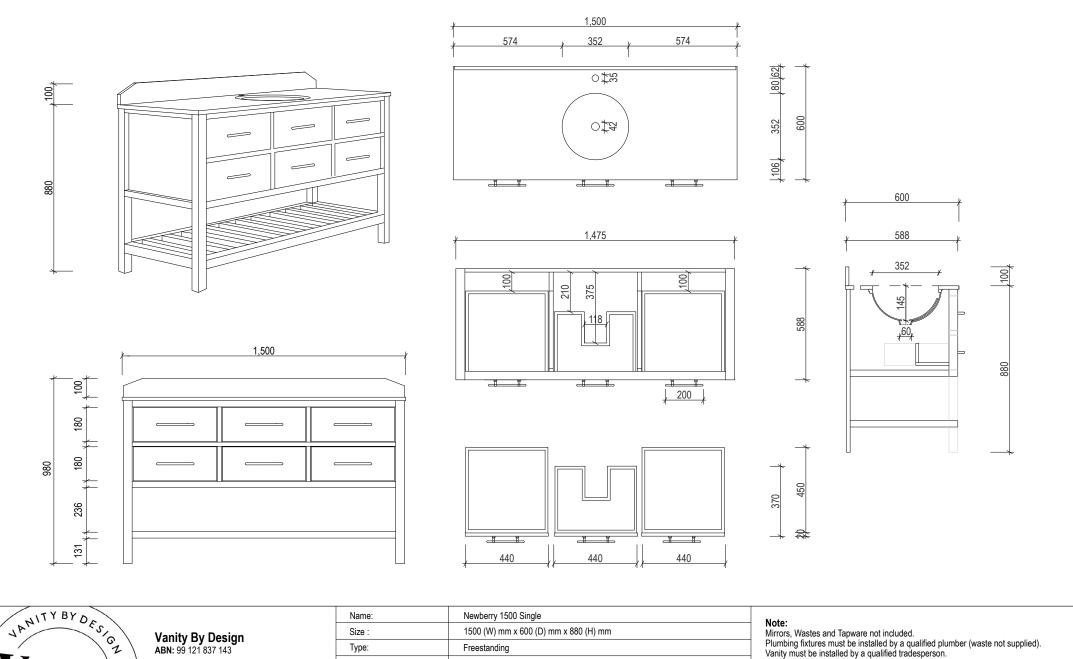

|  | Name:                  | Newberry 1500 Single                               |
|--|------------------------|----------------------------------------------------|
|  | Size :                 | 1500 (W) mm x 600 (D) mm x 880 (H) mm              |
|  | Туре:                  | Freestanding                                       |
|  | Cabinet Material:      | Solid Sustainable Plantation Timber                |
|  | Basin Material:        | Ceramic under-mount basin with overflow protection |
|  | Bench Top Finish:      | As advertised                                      |
|  | Splashback:            | Removable splashback (NOT FULLWIDTH SPLASHBACK)    |
|  | Taphole Options:       | 1 taphole or 3 tapholes                            |
|  | Vanity Colour Options: | As advertised *Custom Paint Available              |
|  |                        |                                                    |