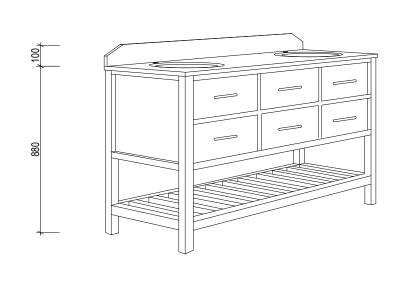

## **Brisbane Address:**

241 Monier Road, Darra QLD 4076 Phone: Brisbane (07) 3376 6055

Email: enquiries@vanitybydesign.com.au Website: https://www.vanitybydesign.com.au/

|  | Name:                  | Newberry 1500 Double                                |
|--|------------------------|-----------------------------------------------------|
|  | Size :                 | 1500 (W) mm x 600 (D) mm x 880 (H) mm               |
|  | Type:                  | Freestanding                                        |
|  | Cabinet Material:      | Solid Sustainable Plantation Timber                 |
|  | Basin Material:        | Ceramic under-mount basins with overflow protection |
|  | Bench Top Finish:      | As advertised                                       |
|  | Splashback:            | Full width removable splashback                     |
|  | Taphole Options:       | 1 taphole or 3 tapholes                             |
|  | Vanity Colour Options: | As advertised. Custom Paint Available.              |