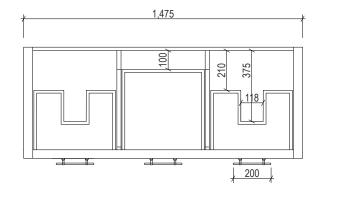

## **Brisbane Address:**

241 Monier Road, Darra QLD 4076 Phone: Brisbane (07) 3376 6055

Email: enquiries@vanitybydesign.com.au Website: https://www.vanitybydesign.com.au/

|  | Name:                  | Newberry 1500 Double                                |
|--|------------------------|-----------------------------------------------------|
|  | Size :                 | 1500 (W) mm x 600 (D) mm x 880 (H) mm               |
|  | Type:                  | Freestanding                                        |
|  | Cabinet Material:      | Solid Sustainable Plantation Timber                 |
|  | Basin Material:        | Ceramic under-mount basins with overflow protection |
|  | Bench Top Finish:      | As advertised                                       |
|  | Splashback:            | Full width removable splashback                     |
|  | Taphole Options:       | 1 taphole or 3 tapholes                             |
|  | Vanity Colour Options: | As advertised. Custom Paint Available.              |