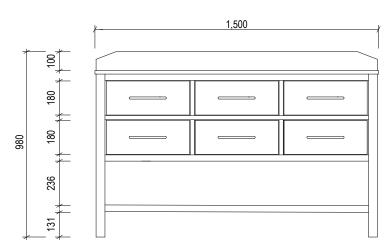

## **Brisbane Address:**

241 Monier Road, Darra QLD 4076 Phone: Brisbane (07) 3376 6055

Email: enquiries@vanitybydesign.com.au Website: https://www.vanitybydesign.com.au/

|  | Name:                  | Newberry 1500 Double                                |
|--|------------------------|-----------------------------------------------------|
|  | Size :                 | 1500 (W) mm x 600 (D) mm x 880 (H) mm               |
|  | Type:                  | Freestanding                                        |
|  | Cabinet Material:      | Solid Sustainable Plantation Timber                 |
|  | Basin Material:        | Ceramic under-mount basins with overflow protection |
|  | Bench Top Finish:      | As advertised                                       |
|  | Splashback:            | Full width removable splashback                     |
|  | Taphole Options:       | 1 taphole or 3 tapholes                             |
|  | Vanity Colour Options: | As advertised. Custom Paint Available.              |