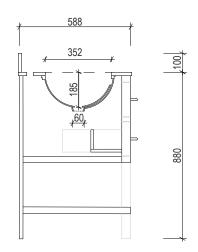

## **Brisbane Address:**

241 Monier Road, Darra QLD 4076 Phone: Brisbane (07) 3376 6055

Email: enquiries@vanitybydesign.com.au Website: https://www.vanitybydesign.com.au/

|  | Name:                  | Newberry 1500 Double                                |
|--|------------------------|-----------------------------------------------------|
|  | Size :                 | 1500 (W) mm x 600 (D) mm x 880 (H) mm               |
|  | Type:                  | Freestanding                                        |
|  | Cabinet Material:      | Solid Sustainable Plantation Timber                 |
|  | Basin Material:        | Ceramic under-mount basins with overflow protection |
|  | Bench Top Finish:      | As advertised                                       |
|  | Splashback:            | Full width removable splashback                     |
|  | Taphole Options:       | 1 taphole or 3 tapholes                             |
|  | Vanity Colour Options: | As advertised. Custom Paint Available.              |

## Note:

009

352

106

Mirrors, Wastes and Tapware not included.
Plumbing fixtures must be installed by a qualified plumber (waste not supplied).
Vanity must be installed by a qualified tradesperson.
Failure to do so may void the warranty.
Vanity By Design vanities include a 5 year warranty on cabinets and tapware and 12 month warranty on tops, basins, mirrors, mirror shelves and mirror cabinets.