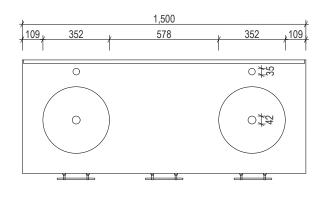

## **Brisbane Address:**

241 Monier Road, Darra QLD 4076 Phone: Brisbane (07) 3376 6055

Email: enquiries@vanitybydesign.com.au Website: https://www.vanitybydesign.com.au/

|  | Name:                  | Newberry 1500 Double                                |
|--|------------------------|-----------------------------------------------------|
|  | Size :                 | 1500 (W) mm x 600 (D) mm x 880 (H) mm               |
|  | Type:                  | Freestanding                                        |
|  | Cabinet Material:      | Solid Sustainable Plantation Timber                 |
|  | Basin Material:        | Ceramic under-mount basins with overflow protection |
|  | Bench Top Finish:      | As advertised                                       |
|  | Splashback:            | Full width removable splashback                     |
|  | Taphole Options:       | 1 taphole or 3 tapholes                             |
|  | Vanity Colour Options: | As advertised. Custom Paint Available.              |