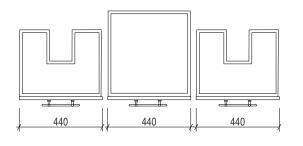

## **Brisbane Address:**

241 Monier Road, Darra QLD 4076 Phone: Brisbane (07) 3376 6055

Email: enquiries@vanitybydesign.com.au Website: https://www.vanitybydesign.com.au/

|  | Name:                  | Newberry 1500 Double                                |
|--|------------------------|-----------------------------------------------------|
|  | Size :                 | 1500 (W) mm x 600 (D) mm x 880 (H) mm               |
|  | Type:                  | Freestanding                                        |
|  | Cabinet Material:      | Solid Sustainable Plantation Timber                 |
|  | Basin Material:        | Ceramic under-mount basins with overflow protection |
|  | Bench Top Finish:      | As advertised                                       |
|  | Splashback:            | Full width removable splashback                     |
|  | Taphole Options:       | 1 taphole or 3 tapholes                             |
|  | Vanity Colour Options: | As advertised. Custom Paint Available.              |